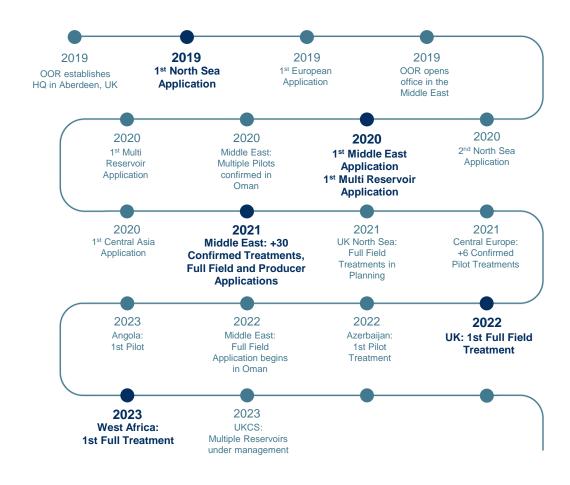

#### Accessing innovation and new technology



Accelerates commercialisation of new technologies

Facilitates the Group's entry into new sectors and product lines

Supports the Group's engagement with energy transition



#### **TEK-HUB** success stories











# Organic Oil Recovery – game changing enhanced oil recovery

- Unique tertiary enhanced oil recovery process that optimises reservoir performance and recovery rates
- Technology is based on the activation of microbial life resident in the oil reservoirs
- Proven technology with over 340 successful applications onshore and offshore

## Targeting \$15 million p.a. in revenue by 2025 and \$30 million p.a. by 2030





#### Blue chip interest and current field delivery

## 01 LAB TEST **03 FIELD ROLL OUT 02 PILOT TEST** أرامكو السعودية saudi aramco النفط والغاز Chevron **PETROGAS ►**MOLGROUP REPSOL T/Q/ **SOCAR**



#### OOR – extended asset life and increased cashflow





#### International project reach and engagement





















































# New Technologies – facilitating entry into new sectors and product lines

01

TEK-HUB is a platform to accelerate the identification, evaluation, and commercialisation of new technology developed by third parties

02

OOR is rapidly establishing itself as a high value product solution for customers with brown-field and end-of-life production challenges

03

OOR represents a major opportunity to deliver material brown-field produc