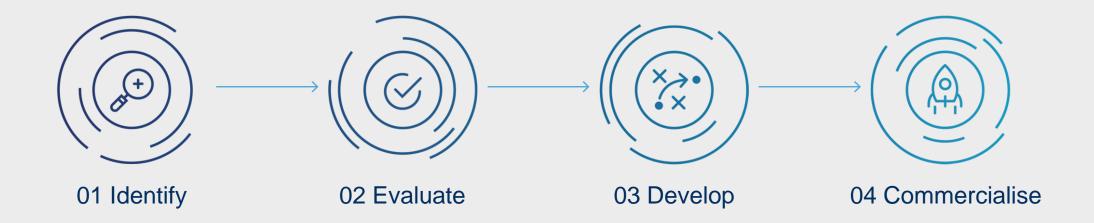

# New Technologies – facilitating entry into new sectors and product lines

01

TEK-HUB is a platform to accelerate the identification, evaluation, and commercialisation of new technology developed by third parties