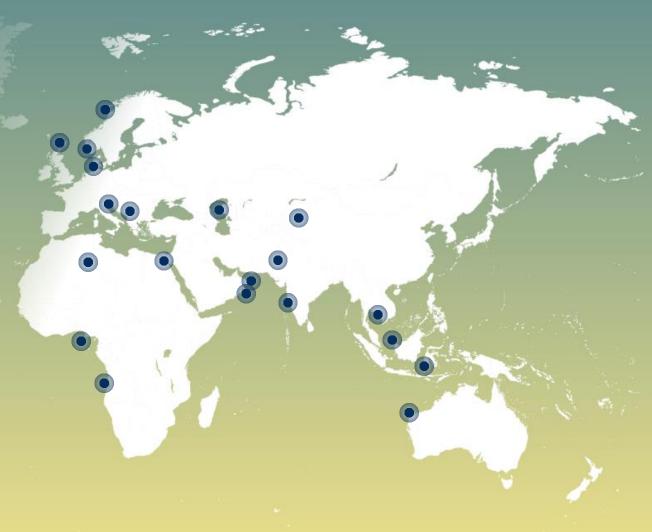

ess stories











# Organic Oil Recovery – game changing enhanced oil recovery

- Unique tertiary enhanced oil recovery process that optimises reservoir performance and recovery rates
- Technology is based on the activation of microbial life resident in the oil reservoirs
- Proven technology with over 340 successful applications onshore and offshore

## Targeting \$15 million p.a. in revenue by 2025 and \$30 million p.a. by 2030





#### Blue chip interest and current field delivery

## 01 LAB TEST **03 FIELD ROLL OUT 02 PILOT TEST** أرامكو السعودية saudi aramco النفط والغاز Chevron **PETROGAS ►**MOLGROUP REPSOL T/Q/ **SOCAR**



#### OOR – extended asset life and increased cashflow





#### International project reach and engagement





















































# New Technologies – facilitating entry into new sectors and product lines

01

TEK-HUB is a platform to accelerate the identification, evaluation, and commercialisation of new technology developed by third parties

02

OOR is rapidly establishing itself as a high value product solution for customers with brown-field and end-of-life production challenges

03

OOR represents a major opportunity to deliver material brown-field production uplift delivering increases to field economics

04

\$30 million p.a. revenue target by the end of the decade at strong margins and cash flows



| 3D              | Three-dimensional                                                                                                                 | LNG      | Liquefied Natural Gas