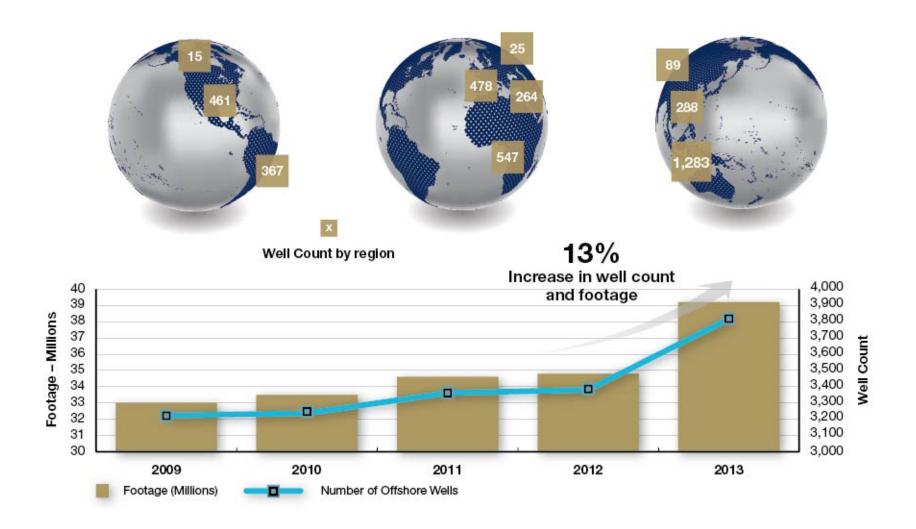

the overall E&P spending profile, requiring more technology, extreme focus on safety and quality of products.
  - Globally, deepwater has become the dominant source for new oil and gas discoveries.
  - Accounts for over 50% of all the new conventional reserves (170 billion barrels of oil equivalent).
  - Gulf of Mexico shelf and deepwater makes up between 12% to 15% of US spend.
  - Ultra deep wells in the Gulf of Mexico are now reaching almost 2 miles (10,011ft; 3.1 km) of water depth.
- At Hunting, we continue to see the offshore market as a premier opportunity to provide OCTG and subsea components to our world wide customers.



#### Wells Drilled Oil vs Gas (US)





#### Land Footage Drilled Horizontal vs Vertical US (million)





#### Global Offshore Footage Drilled and Well Count





#### Africa

- Central Manufacturing
  - Cape Town SA, additional in Mozambique and Tanzania
- Provide new product and repair services for East and West Africa
- Supporting NOC's, IOC's, OSC's presence