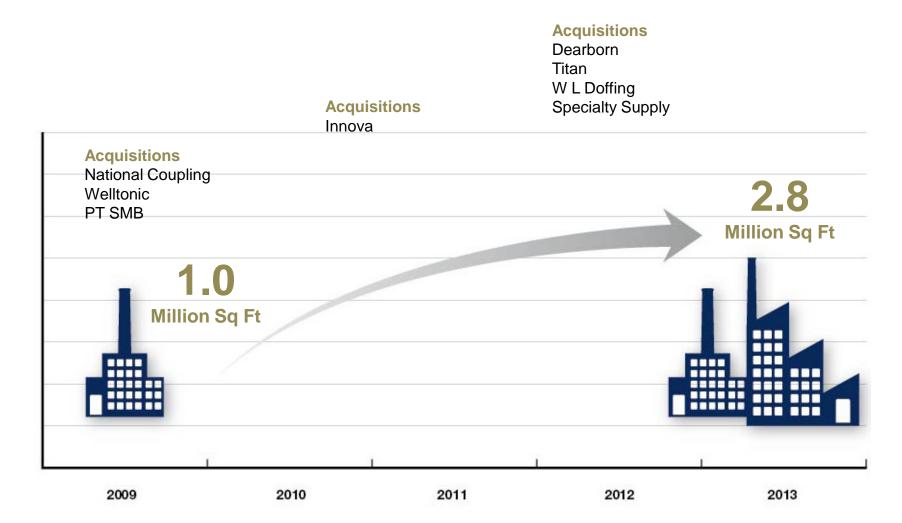

# **Capital Investment Projects**

|                                                                                                                       | US\$m | £m |
|-----------------------------------------------------------------------------------------------------------------------|-------|----|
| Premium Threading Facility – Houston, Texas                                                                           | 43    | 28 |
| <ul> <li>40 acre site operational Q4 2014</li> </ul>                                                                  |       |    |
| Test and Certification Facility – Houston, Texas  Operational Q2/3 2014                                               | 11    | 7  |
| <ul><li>Manufacturing Facility – Houma, Louisiana</li><li>Final phase of the Houma site operational Q4 2014</li></ul> | 36    | 24 |
| Southern Africa Facility – Cape Town, South Africa  – 9 acre site operational Q4 2014                                 | 20    | 13 |
|                                                                                                                       | 110   | 72 |