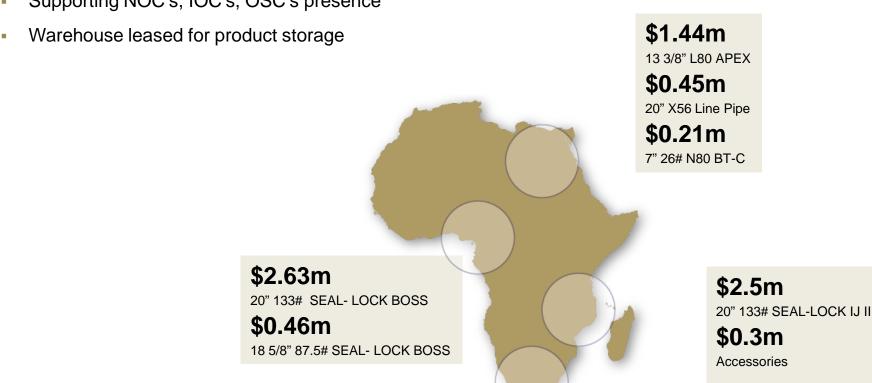

# **Capital Investment Projects**

|                                                                                                                       | US\$m | £m |
|-----------------------------------------------------------------------------------------------------------------------|-------|----|
| Premium Threading Facility – Houston, Texas                                                                           | 43    | 28 |
| <ul> <li>40 acre site operational Q4 2014</li> </ul>                                                                  |       |    |
| Test and Certification Facility – Houston, Texas  Operational Q2/3 2014                                               | 11    | 7  |
| <ul><li>Manufacturing Facility – Houma, Louisiana</li><li>Final phase of the Houma site operational Q4 2014</li></ul> | 36    | 24 |
| Southern Africa Facility – Cape Town, South Africa  – 9 acre site operational Q4 2014                                 | 20    | 13 |
|                                                                                                                       | 110   | 72 |