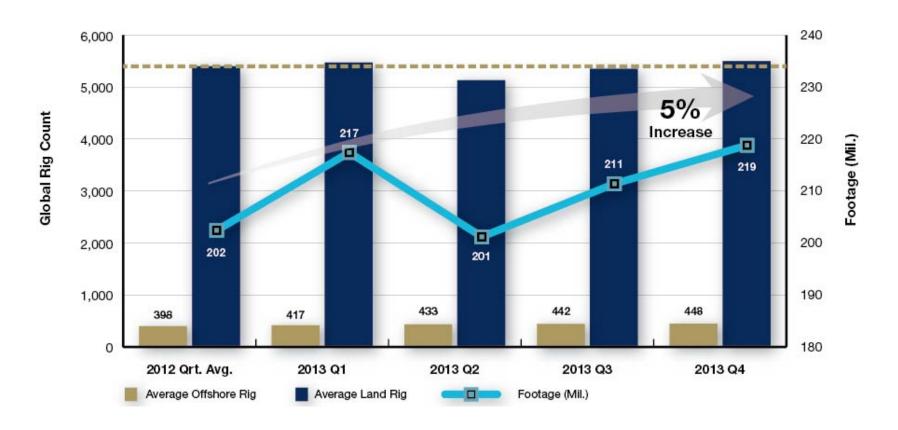

and footage drilled for 2013 compared to the overall 2012 quarterly average.
  - Overall, global rig count is flat when comparing 2012 to 2013, however offshore rig count is expected to progressively increase each quarter, reflecting an overall increase of 10%.
  - Footage drilled (reflected in millions of feet) is projected to increase 5% overall. The first half of 2013 experienced a decline in demand from Q1 to Q2, however the second half of 2013 projects a steady increase in demand.
  - This combination of increased offshore activity and more footage drilled fuels spending above 2012's record levels.



#### Global Rig Count and Spend Trends – A Quarterly Industry View

 Quarterly representation of rig count and footage drilled for 2013 compared to the overall 2012 quarterly average.





#### Increase in the Offshore Market

- Global offshore rig count and projected footage continues to increase above 2012 levels.
  - Global rig count up 10% above 2012's count.
  - Projected footage up 13% over 2012's footage.
  - Spending is expected to increase 10% globally.





#### Increase in the Offshore Market (continued)

- Offshore spending is a major component of the overall E&P spending profile, requiring more technology, extreme focus on safety and quality of products.
  - Globally, deepwater has become the dominant source for new oil and gas discoveries.
  - Accounts for over 50% of all the new conventional reserves (170 billion barrels of oil equivalent).
  - Gulf of Mexico shelf and deepwater makes up between 12% to 15% of US spend.
  - Ultra deep wells in the Gulf of M