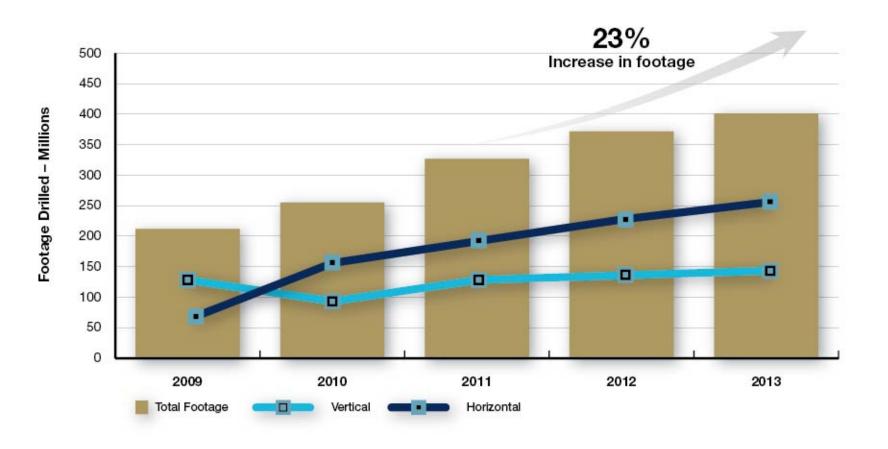

(continued)

- Offshore spending is a major component of the overall E&P spending profile, requiring more technology, extreme focus on safety and quality of products.
  - Globally, deepwater has become the dominant source for new oil and gas discoveries.
  - Accounts for over 50% of all the new conventional reserves (170 billion barrels of oil equivalent).
  - Gulf of Mexico shelf and deepwater makes up between 12% to 15% of US spend.
  - Ultra deep wells in the Gulf of Mexico are now reaching almost 2 miles (10,011ft; 3.1 km) of water depth.
- At Hunting, we continue to see the offshore market as a premier opportunity to provide OCTG and subsea components to our world wide customers.



#### Wells Drilled Oil vs Gas (US)





#### Land Footage Drilled Horizontal vs Vertical US (million)





#### Global Offshore Footage Drilled and Well Count





#### Africa

- Central Manufacturing
  - Cape Town SA, additional in Mozambique and Tanzania
- Provide new product and repair services for East and West Africa
- Supporting NOC's, IOC's, OSC's presence