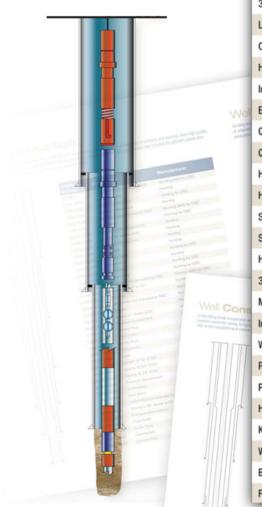

ations, WLV Work Protection Frames, WLV Shipping Frames, Ball Valves, Quick Union pters, Quick Union Lifting Caps, Quick Union Lift Test Caps, Quick Union Blanking Plugs, Quick Union Test Caps, Quick Union Test Stumps, Rig-Ulay Pulleys Wipers, Open Hole Tool Catcher, Mechanical Plant Overview, PHC Units for BOPs, PHC Units for SSV and SSSV, PHC Units for PCE SSU Units, Skid Mounted Grease Inj-Hydraulic Control Units, Portable Pressure Test Units, Portable Chemical Injection Units, Portable Hose Extensions, Hydraulic Hand Pumps, Standard Hoses, Standard Quick Connections, Containerized Workshops, Shipping Skids and Baskets. Slickline: Hunting Tool Deployment Strings, Rope Socket Disc Spring, Rope Socket Pear Drop, Swabline Rope Socket.

#### **Well Intervention**



#### Well Intervention



| Description                                             | Manufacturer    |                                                                                                                                         |
|---------------------------------------------------------|-----------------|-----------------------------------------------------------------------------------------------------------------------------------------|
| Slickline Hay Pulley                                    | Hunting for OSC |                                                                                                                                         |
| 3" Grab Wire                                            | Hunting for OSC |