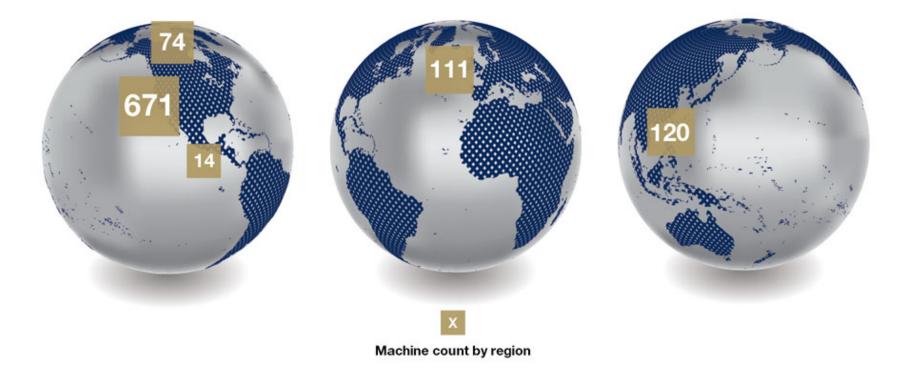

#### **Global Footprint**

74
Locations Globally

D Distribution

**42**Manufacturing

32
Distribution

WELL CONSTRUCTION: OCTG: Oil Country Tubular Goods (OCTG), Casing, Tubing, Drill Pipe. Drilling Tools: Mud Motors: Shock Tools: Dirt Dar noth, Dirt Dart Max Torque, ERT Max Torque, HR Max Torque, Max Torque, High Speed, Coiled Tubing, Vibration Dampener, Non-Magnetic Drill Collars, Connection ubing Connections (intergal on website): TS-HD, TS-HD-SR, TS-HP, TS-HP-SR, SEAL-LOCK XP. Threaded and Coupled Connections: SEAL-LOCK APEX, SEAL-LOC LOCK HC, SEAL-LOCK HT, SEAL-LOCK HT-S Timed. Flush Connections: SEAL-LOCK FLUSH, WEDGE-LOCK FLUSH. Semi Flush Connections: SEAL-LOCK SF. Sen Convertible BTC, TKC Convertible EUE, TKC Convertible LTC, TKC MMS LTC, TKC MMS EUE, TKC BTC and Plus, TKC EUE and Plus, TKC LTC and Plus, TKC FJ-150 4040, TKC Plus 4040, TKC 4040 HO, TKC 4040 HOI, TKC Canuk, TKC 4040 RTC. Fox Connections, JFEBEAR Connections, Hunting Blanking Dimensions: Connection Protection: Storage Coatings, Thread Protectors, Thread Sealant - SealLube™. Annular Pressure Release System. Trenchless Technology: Starter Rods, HIWS Drive Chucks - HIWS2, Saver Subs - HIWS1, Saver Subs - HIWS2, Rod Recyclers Pulling Eyes. Deep hole drilling, trepanning, boring, ID honing for size and surface ine center, 5 axis CNC mill/turn, CNC cylindrical grinding, Spline and gear shaping, hobbing and grinding, Centerless grinding, Precision dynamic balancing ack oxide coating, Shot peening, CMM Inspection, WELL COMPLETION, Connection Technology, Internal bint Connections (internal on websited) ay Pulling Wigurs, Open Hole Tool Efficier, Aerchanical Plant Courging, PHC Linits for BLIPs, PHC Linits for SSV and 585A; PHC Units for PLE SS