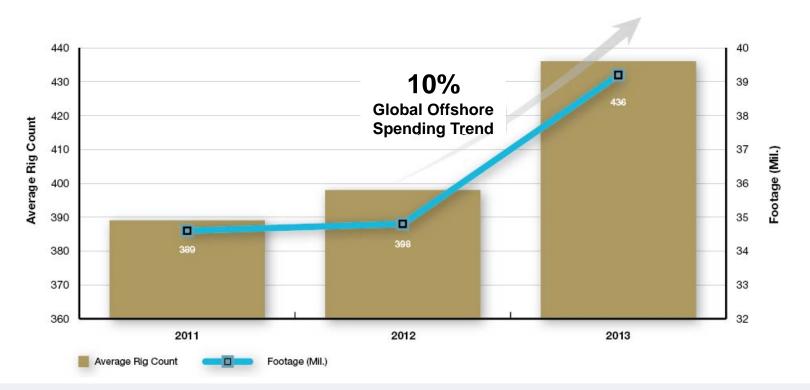

(reflected in millions of feet) is projected to increase 5% overall. The first half of 2013 experienced a decline in demand from Q1 to Q2, however the second half of 2013 projects a steady increase in demand.
  - This combination of increased offshore activity and more footage drilled fuels spending above 2012's record levels.



#### Global Rig Count and Spend Trends – A Quarterly Industry View

 Quarterly representation of rig count and footage drilled for 2013 compared to the overall 2012 quarterly average.





#### Increase in the Offshore Market

- Global offshore rig count and projected footage continues to increase above 2012 levels.
  - Global rig count up 10% above 2012's count.
  - Projected footage up 13% over 2012's footage.
  - Spending is expected to increase 10% globally.





#### Increase in the Offshore Market (continued)

- Offshore spending is a major component of the overall E&P spending profile, requiring more technology, extreme focus on safety and quality of products.
  - Globally, deepwater has become the dominant source for new oil and gas discoveries.
  - Accounts for over 50% of all the new conventional reserves (170 billion barrels of oil equivalent).
  - Gulf of Mexico shelf and deepwater makes up between 12% to 15% of US spend.
  - Ultra deep wells in the Gulf of Mexico are now reaching almost 2 miles (10,011ft; 3.1 km) of water depth.
- At Hunting, we continue to see the offshore market as a premier opportunity to provide OCTG and subsea components to our world wide customers.



#### Wells Drilled Oil vs Gas (US)





#### Land Footage Dril