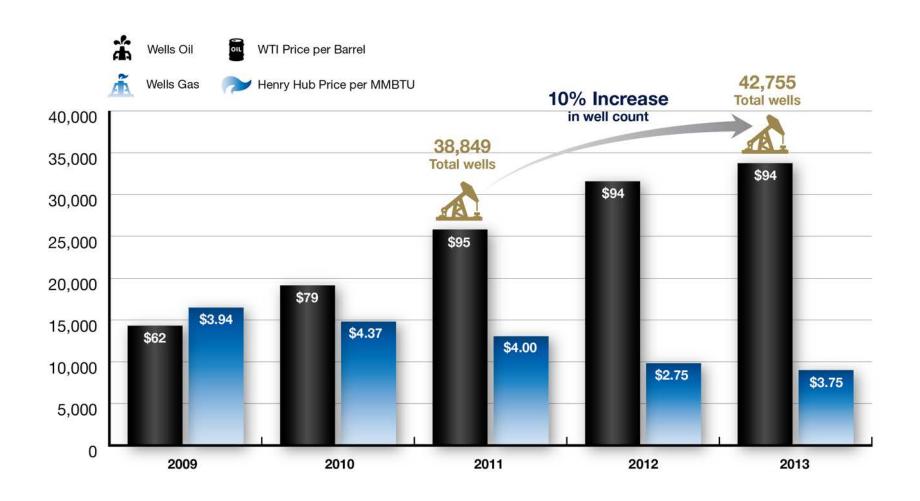

o increase 10% globally.





#### Increase in the Offshore Market (continued)

- Offshore spending is a major component of the overall E&P spending profile, requiring more technology, extreme focus on safety and quality of products.
  - Globally, deepwater has become the dominant source for new oil and gas discoveries.
  - Accounts for over 50% of all the new conventional reserves (170 billion barrels of oil equivalent).
  - Gulf of Mexico shelf and deepwater makes up between 12% to 15% of US spend.
  - Ultra deep wells in the Gulf of Mexico are now reaching almost 2 miles (10,011ft; 3.1 km) of water depth.
- At Hunting, we continue to see the offshore market as a premier opportunity to provide OCTG and subsea components to our world wide customers.



#### Wells Drilled Oil vs Gas (US)





#### Land Footage Drilled Horizontal vs Vertical US (million)





#### Global Offshore Footage Drilled and Well Count





#### Africa

- Central Manufacturing
  - Cape Town SA, additional in Mozambique and Tanzania
- Provide new product and repair services for East and West Africa
- Supporting NOC's, IOC's, OSC's presence