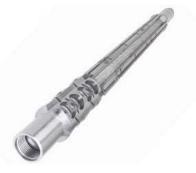

|

Cement Plug

25560-28840

#### Well Construction



- Approved construction of US Premium Connections Threading Facility, Testing Facility.
- Development of a Comprehensive Training Facility investing in our employees.
- Continued demand for high precision manufacturing.
- Advanced Manufacturing Group making inroads with OEM's.
- Strong demand for drilling tools and associated components.
- Final testing of Semi Flush WedgeLock Connection.









ing, Shut persong, CMM Impection. WELL COMPLETION: Connection Technology: Integral Joint Connections (intergal on website): TS-HD, TS DCK XP. Threaded and Coupled Connections: SEAL-LOCK APEX, SEAL-LOCK BOSS, SEAL-LOCK GS, SEAL-LOCK HC, SEAL-LOCK HT, SEAL-LOCK HT-5 Timed JSH, WEDGE-LOCK FLUSH. Semi Flush Connections: SEAL-LOCK SF. Semi Premium Connections: TKC Convertible BTC, TKC Convertible EUE, TKC Convertibl TKC BTC and Plus, TKC EUE and Plus, TKC LTC and Plus, TKC FJ-150, TKC Convertible 4040, TKC 4040, TKC Plus 4040, TKC 4040 HO, TKC 4040 nos. JFEBEAR Connections. Hunting Blanking Dimensions: Connection Blanking Dimensions. Completion Accessories: Pup Joints, Pup joint sets, Perforate double pin subs, Connector crossovers, Blast Joints, Flow Couplings, Flow Tubes, Landing Nipple