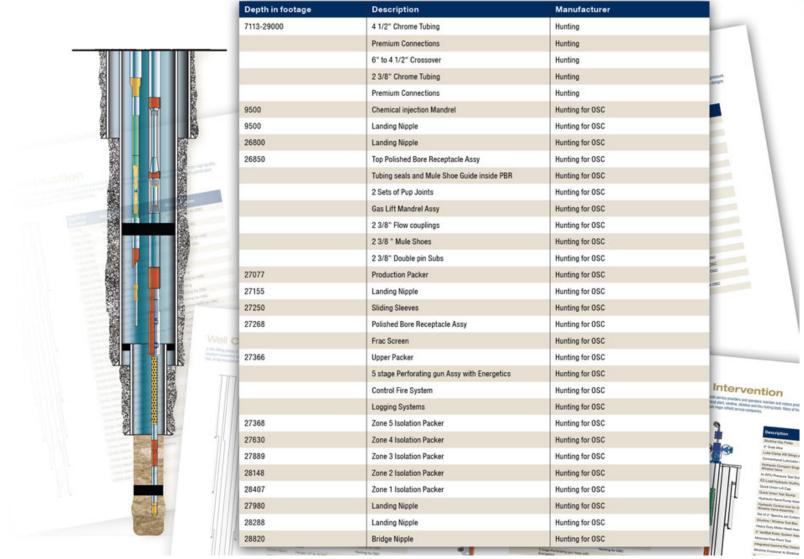

## Segmental Results\*

|                                     |         | H1<br>2013                                   |        | H1<br>2012 |                           |        |
|-------------------------------------|---------|----------------------------------------------|--------|------------|---------------------------|--------|
|                                     | Revenue | Profit from Revenue Operations <i>Margin</i> | Margin | Revenue    | Profit from<br>Operations | Margin |
|                                     | £m      | £m                                           | %      | £m         | £m                        | %      |
| Hunting Energy Services             |         |                                              |        |            |                           |        |
| Well Construction                   | 124.4   | 18.0                                         | 14     | 135.9      | 21.7                      | 16     |
| Well Completion                     | 251.2   | 39.4                                         | 16     | 225.0      | 38.2                      | 17     |
| Well Intervention                   | 33.2    | 3.7                                          | 11     | 29.5       | 3.9                       | 13     |
|                                     | 408.8   | 61.1                                         | 15     | 390.4      | 63.8                      | 16     |
| Other Activities                    |         |                                              |        |            |                           |        |
| <b>Exploration &amp; Production</b> | 2.8     | 0.3                                          | 11     | 2.6        | 0.1                       | 4      |
| Gibson Shipbrokers                  | 12.8    | (0.2)                                        |        | 13.9       | 0.8                       | 6      |
|                                     | 424.4   | 61.2                                         | 14     | 406.9      | 64.7                      | 16     |