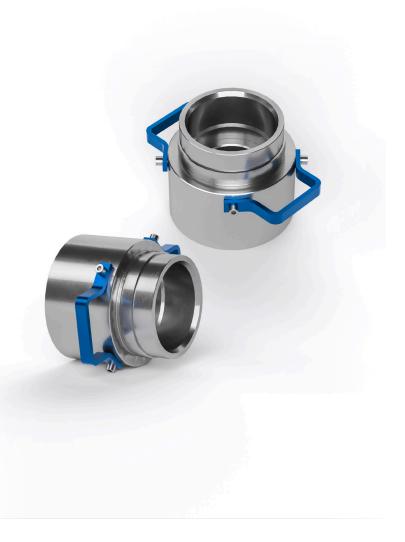

## Benefits

- Easy to install and remove
- Can reduce Cable Head / Rope Socket catch entering PCE string
- Reduces risk of dropped objects and injury
- Reduces rig up time

The Hunting PCE Entry Guide is designed to eliminate sharp edges when entering the PCE string with a wireline conveyed tool string, reducing or eliminating the chances of a surface pull-off at the Cable Head/Rope Socket.

Manufactured from a rugged aluminium, the Entry Guide is light weight for improved handling, easy to install or remove and most sizes offer handles as standard kit.

To save more time during rig up or between runs, some Guides adapt directly to the In-Situ Test sub, allowing a rapid pressure test of the reconnected PCE String before running the tool string.