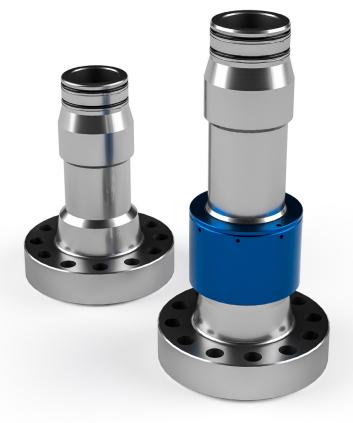

## **Ezi-Latch Crossover (Stinger) Adapters**

## **Benefits**

- Designed and manufactured to meet industry standards
- Adaptable to any wellhead connection and PCE string

Ezi-Latch Stinger Crossovers are used to connect Hunting's Ezi-Latch products to the PCE string.

These can be configured to the wellhead flange connection, and manufactured as a one-piece design direct to the 'Stinger' pin, or, with a Quick Union connection added to allow for greater operational flexibility.